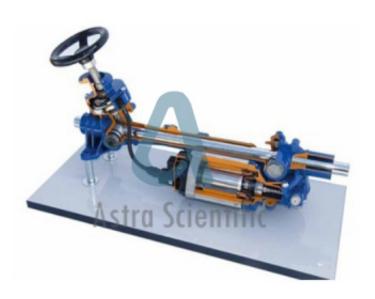

### **Description:**

Astra Scientific Cut Model of Rack and Pinion Steering

#### **Technical Specification:**

The cutaway model is carefully sectioned for training purposes, professionally painted with different colours to better differentiate the various parts and cross-sections. Many parts have been chromium-plated and galvanized for a longer life.

## SPECIFICATIONS:

- Rack type steering box
- Hydraulic pump
- Oil tank with relevant filter
- Connecting pipes