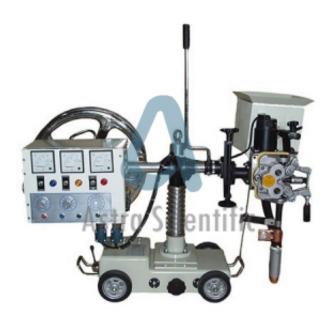

## **Description:**

Astra Scientific Submerged Arc Welding Saw Machineoperations

## **Technical Specification:**

Simple Operation

Rugged and robust design

No break down

High efficiency

Minimum maintenance

Low running cost

Sturdy and Proven Construction to withstand extra Ordinary Welding environment

Unmatched Welding perforance

Most suitable for automatic welding

**EQUIPMENT CONSIST OF** 

Phone: +91-8860605265

Email: info@astrascientific.com

Thyristorised Power Source

Carriage mounted/Boom mounted Welding Head

Control Panel

Inter connection-10mtrs. long

Set of spanner

**POWER SOURCE** 

Constant voltage / Current Power Source

**Thyristorised Controlled** 

Fitted with Amps and Volt meter on control panel

Remote control facility provided