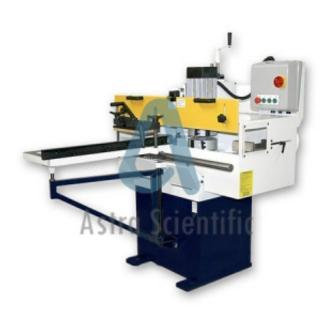

## **Description:**

Astra Scientific Wood Working Mortiser Tenoning Machine

## **Technical Specification:**

Tenoner has two separately powered heads which enable both sides of the tenon to be cut in one pass, the shoulders being offset if required. The heads are each equipped with 4 replaceable shear-cutting knives, two spur cutters for clean shouldered tenons, a mechanical digital readout on the head and are powered by two 2.2kW Motors. An additional third 4kW motor is provided to drive a scribing head for accurately scribed individual mouldings. A scribing head is an optional extra.