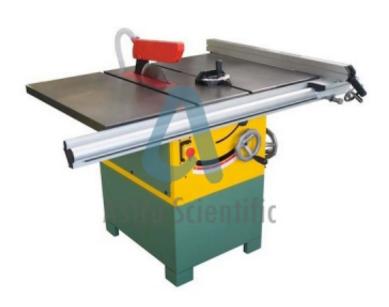

#### **Product Name:**

Astra Scientific Wood Working Circular and Radial Saw-Tilting Arbour Circular saw

Product Code: CNCWORK0029

## **Description:**

Astra Scientific Wood Working Circular and Radial Saw-Tilting Arbour Circular saw

### Features:

- o Heavy duty construction.
- o Large cast iron table.
- o Rip fence with aluminum section for 2 working positions.
- o Tilting arbor 90 45 degrees.
- o Deep ripping capacity.
- o Facility for compound angles.
- o Rip fence with micro-adjustment.
- o Optional: Panel sizing table.