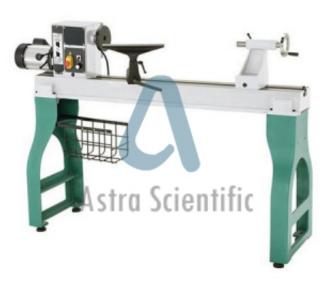

## **Technical Specification:**

This Variable-Speed Wood Lathe provides 12" of turning radius and spindles up to 16-1/2". The three speeds range from 650 to 3800 RPM so you can find just the speed you need to finish whatever job your heart desires. This lathe was also made in an ISO 9001 factory and includes a digital spindle speed indicator, live center, spur center, 3-1/4" faceplate, and knockout bar

Specifications:

Motor: 3/4HP, 110V, single-phase, 5.3A

Swing over bed: 12"

Swing over tool rest base: 9-1/2"

Distance between centers: 18"

Spindle speeds: Variable

Phone: +91-8860605265

Email: info@astrascientific.com

Speed range: 650-3800 RPM

Tool rest width: 5-7/8"

Spindle size: 1" x 8 TPI RH

Spindle and tailstock taper: MT #2

Three different speed ranges to maximize torque at all available speeds

Overall dimensions: 38-3/4" L x 12" D x 17" H