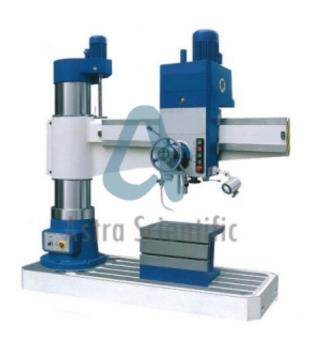

## **Description:**

Astra Scientific Radial Drill Machine

## **Technical Specification:**

Column, Arm, Work Head & Gears are made out of Closed Grain.

Parts Properly Balanced

Prior Assembling of Main Gear & Pully

Parts Finished on imported Grinding Machine

All moving parts Finished to close Tolerance

Spindle Ram is made out of Alloy Steel.

Main Spindle & Pinon are Made out of EN Forged Steel.

Drilling capacity (mm) 65

Drilling capacity in Cast-IRON (C.I.) 70

Tapping in steel 50

Phone: +91-8860605265 Email: info@astrascientific.com