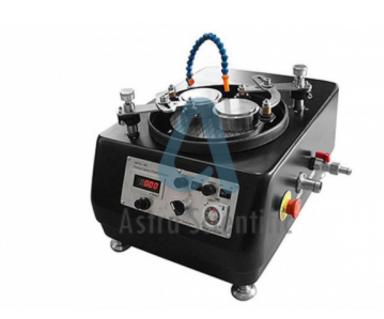

## Specification:

This unit is provided with a 1 HP Single Phase, A.C. motor This bench mounted single spindle lapping machine is Ideally suited jar the final polishing of mounted rock or concrete specimens. Two sample holders of sample size ordered for are provided with each machine as standard supply Sample holders of other size can also be provided on request. This is a motor driven unit with 450/500 rpm. A swing-in tap, for continuous water supply during operation is also provided.

This unit is operated on Single Phase. 230 V A.C. motor.

- A Sample Holder for Ex size
- B Sample Holder for Ax size
- C Sample Holder for 38mm size
- D Sample Holder for Bx size

Phone: +91-8860605265

Email: info@astrascientific.com

E Sample Holder for Nx size

- Compact table model
- 20 cm dia top and Adapter to hold polishing cloth or paste
- Sample Holders to accommodate upto NX size Cores
- Continuous water feed arrangement during operation