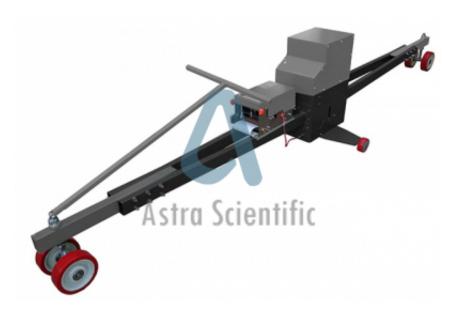

## **Description:**

Astra Scientific Travelling Beam Device

## **Technical Specification:**

Specification: The Travelling Beam Device is used to check for any irregularities in both concrete and bituminous road surfaces. A sensing unit comprising a wheel connected to an indicator provides a magnification of 4:1. Deviation of the surface from a straight-line is shown on a scale calibrated in increments of 2 mm in the 0-10 mm range and 5 mm increments in the 10-25 mm range. It comprises a manual dye marker which is used to mark irregular surface sections when found.