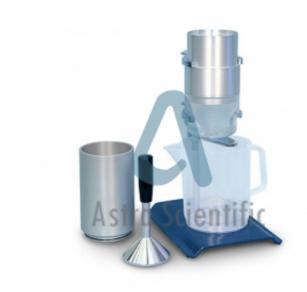

## **Technical Specification:**

Specification: Used to measure the efflux index of fine aggregates (shape and angularity). The efflux index of an aggregate is the required time in seconds of a known volume of aggregates to flow from a known opening. The unit is basically formed by aluminium body, 90 mm diameter by 125 mm height, aluminium feed hopper 100 mm dia. by 170 mm height, control shutter, polycarbonate funnel having 85 mm height, 60° conical part, which end has a diameter of 12 mm, base support, valve, decanter.