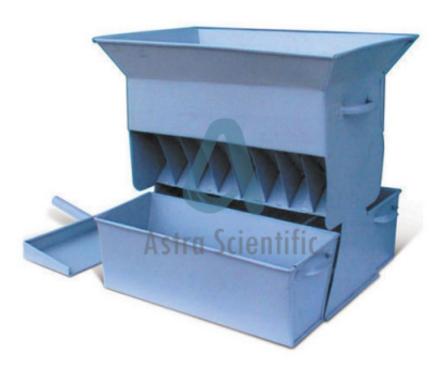

## **Technical Specification:**

Specification: It consists of a sheet metal box mounted on Legs and fitted with a series of chutes of equal width which discharge the material alternatively in Opposite Directions into separate pans. The chutes of the Riffle are steep enough to allow rapid flowing of the Materials