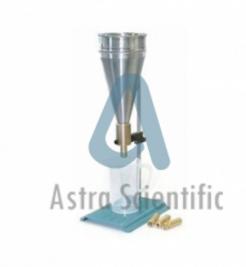

#### Used for

determining the flow properties of mortars, grouts, muds and many other type of fluid materials. The apparatus comprises a metal stand supporting the stainless steel cone having inside dimensions of 150 mm inside upper dia. x 280 mm height. When fit with the 10 mm nozzle the total height is 350 mm. The apparatus, as prescribed by EN 445, is supplied complete with 150 mm dia. sieve 1.5 mm opening, 10 mm dia. nozzle with fitting bush and 1 liter cap. cup. It can also be fit with other nozzles 8, 9, 11, and 13 mm int. dia. See accessories.