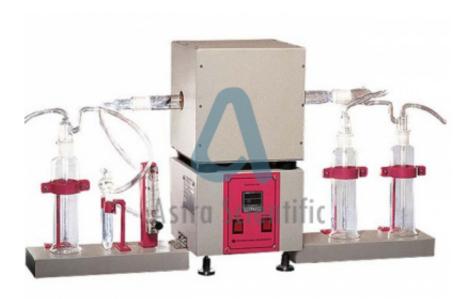

#### The

testing equipment consists of: Y-piece with Mohr clip; CO2 absorption tower for gas or air stream; dropping funnel; distillation flask with electric mantel heater and three-armed still head; condenser; wash bottle for concentrated sulphuric acid; two absorption U-tubes for Hydrogen Sulphide and water respectively; three absorption tubes for water and carbon dioxide. Two of them are to be weighted, the third one is for protection. Chemicals not included.