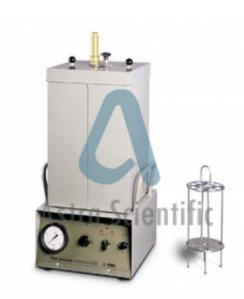

## **General Properties:**

The autoclave consists of a high-pressure steam vessel with internal dimensions 154 mm dia. x 430 mm high to accept a rack for holding 10 specimens obtained with the moulds (see accessories). Complete with pressure gauge, pressure regulator, temperature regulator, control switches, safety valve and specimen rack.

Certified conforming to ISPELS procedure.

• Heater: 2600 w

• Overall dimensions: 450x475x1080 mm

Phone: +91-8860605265

Email: info@astrascientific.com