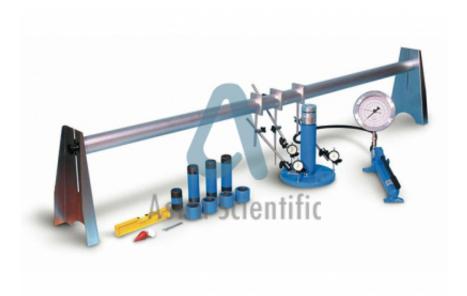

Plate Loading Test Set consists of a 200 kN capacity piston assemly and hydraulic hand pump, pressure transducer, LPI battery operated digital readout unit, 2.4 m long datum bar, 3 pcs. 25 mm travel x 0.01 mm digital dial gauges with dial supports, 300 mm and 450 mm dia. loading plates.

Plate Loading Test Set Set consists of a 500 kN capacity piston assemly and hydraulic hand pump, pressure transducer, LPI battery operated digital readout unit, 2.4 m long datum bar, 3 pcs. 25 mm travel x 0.01 mm digital dial gauges with dial supports, 600 mm and 760 mm dia.

Phone: +91-8860605265

Email: info@astrascientific.com

loading plates