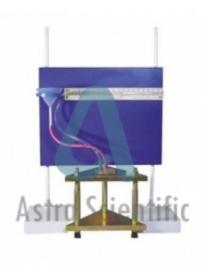

## Specification:

This apparatus is used to assess the surface absorption characteristics of concrete. The rate of flow of water per unit area into a concrete surface when subjected to a constant head of 200mm is measured. The unit consists of a capillary tube mounted on a scale, a water reservoir & connecting tubes. Easy to use, mounted on a stand.