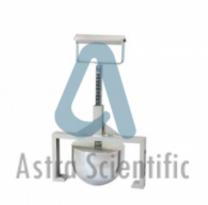

## **Technical Specification:**

Specification: The apparatus is used to determine the workability of Portland cement & concrete. The Kelly ball test is considered to be simple and much faster than the slump test. Twice the Kelly ball reading approximately equals the slump. It consists of a cylinder with a ball shaped bottom and handle, together weighing 15 kg. A strip frame, guides the handle and serves as a reference for measuring the depth of penetration. The handle is graduated in mm. Penetration can be recorded to the nearest 0.5 mm.