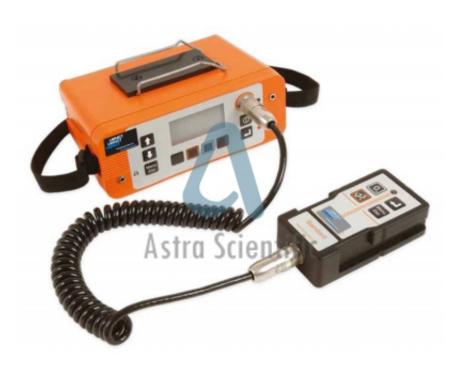

## **Technical Specification:**

Introduction: Used to measure the thickness of concrete cover over steel reinforcement bars and metal pipes, furthermore it is also used to identify the location, orientation and diameter of reinforcement bars (rebar). The basic unit can be completed with a number of optional probes for various determination. See accessories.

Description: The Bartracker, which use the Pulse induction technique, features a rugged waterproof IP 65 case with a probe storage for easy portability. The battery pack can be recharged inside or outside the gauge. The display screen shows you everything you need to know.

The gauge is supplied complete with:

- Main unit
- Standard search head to meet most of measurement requirements to identify 40 mm dia. bar up to 95 mm depth (approx.), 8 mm dia. bar up to 70 mm depth (approx.), sensing area 120x60 mm.
- PC cable