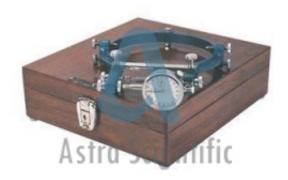

## Specification:

The unit consists of two movable frames pivoted at one end. The extensometer is fixed to the specimen with the help of tightening screws. The lateral extension is indicated on a dial gauge of 0.002 mm x 5 mm is mounted on the upper ring and the tip of the dial gauge rests on an anvil. The zero on the dial gauge can be set by adjusting the anvil screw. Supplied in a wooden carrying case.