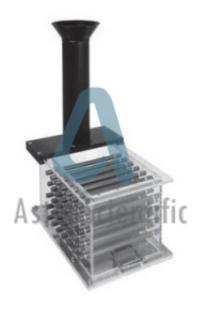

## **Description:**

Fill Box Apparatus (Kajima Test)

## **Technical Specification:**

General descriptions: Fill Box Apparatus is used to measure the filling ability of self-compacting concrete with a maximum aggregate size of 20 mm. The apparatus is also known as "Kajima Test" Apparatus consists of a container (transparent) with a flat and smooth surface.

Dimensions 500x300x900 mm