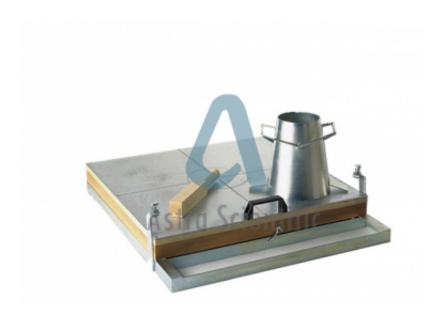

## **General Properties:**

The apparatus consists of a double wooden table measuring 700x700 mm hinged at one side. The top table is covered with an inscribed metal plate 2 mm thick: The steel cone, part of the apparatus, has a top dia. of 130 mm a base dia. of 200 mm and is 200 mm high. Complete with wooden tamping rod. All metal parts are protected against corrosion.