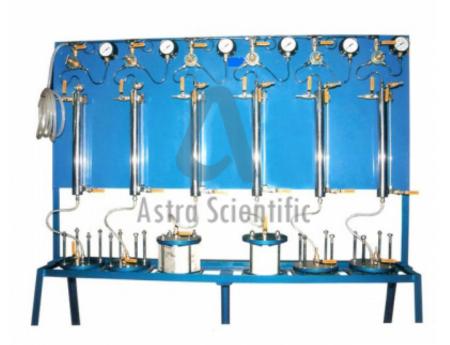

## **Description:**

Concrete Permeability Test Apparatus

## **Technical Specification:**

This apparatus is used to determine the depth of penetration of water under pressure in the concrete specimens. The test is performed clamping the specimen - cubic, cylindrical or prismatic of length of edge, or diameter not less than 150 mm - between two flanges with special circular gaskets. The design of concrete mix aims at maximum durability for the conditions prevailing at the site where it is to be used. ability to resist the flow of water through, is one of the important durability characteristics. The permeability is determined on cement. mortar and concrete specimens, either cast in the laboratory or obtained by cutting out cores from existing structures. The Permeability test is carried out as per the standard IS:3085 and US Bureau of Reclamation.

## Models available:

- o Concrete Permeability Apparatus 3 cell model for 100 mm cube.
- o Concrete Permeability Apparatus 3 cell model for 100 mm cylinder.
- o Concrete Permeability Apparatus 3 cell model for 150 mm cube.

Phone: +91-8860605265 Email: info@astrascientific.com

o Concrete Permeability Apparatus 1 cell model for 150 mm cylinder.

- o Concrete Permeability Apparatus 1 cell model for 300 mm cylinder.
- o Concrete Permeability Apparatus 3 cell model for 150 mm cube as per DIN Std