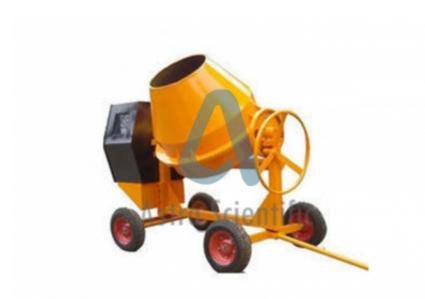

## Specification:

The Laboratory Concrete Mixer is used for preparing Mix Design of Concrete. It consists of a steel vessel of 55/ 110 Litres capacity, mounted on a frame. The vessel is rotated at 20-22 RPM with the help of a motor and a pulley arrangement. The vessel of laboratory concrete mixer can be titled to any angle by a hand wheel and counter weight. This facilitates mixing and discharge. Blades are provided inside the vessel to mix the material thoroughly. The large pulley wheel facilitates manual rotation of the drum during power failure. The drum, pulley wheel, and motor, etc, are mounted on a steel frame in these laboratory concrete mixer. The concrete mixer is fitted with 1½ HP motor. Suitable for Operation on 220V, Single Phase, 50Hz, AC Supply.