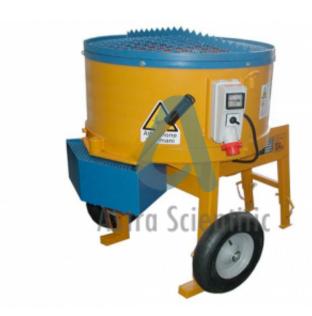

## **Technical Specification:**

To find out the effects of the different type constituents on the concrete properties requires the preparation of numerous and smaller volume of concrete batches in the laboratory. Concrete Pan Mixer with Double Rotation is designed for this purpose.

Dimensional volume of the mixing pan is 42 liters and the effective mixing capacity is 15 liters. Its ability of mixing small volume of mixtures with high performance through the second engine which rotates the stirring beater in the opposite direction of the mixing drum's rotation direction.

The mixing drum can be tilted to empty the mixture without hassle and it can be removed for easy cleaning on completion of the mixing operation. It is equipped with rubber wheels which provides high mobility.