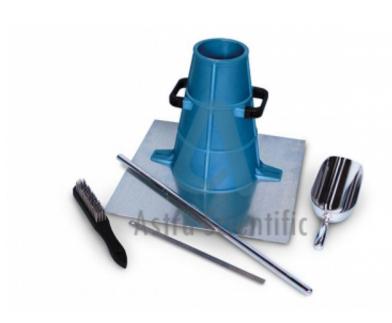

## **Technical Specification:**

Slump Cone Test Apparatus for testing consistency and workability of fresh concrete meet ASTM C143, AASHTO T 119 and BS 1881 standards.

- Slump Test Sets are available in standard or deluxe models. Each set includes a slump cone, base and rod. Deluxe sets also include a scoop, funnel, measuring tape and cleaning brush.
- Slump Cones are constructed of plated steel or high-density plastic and comply with ASTM and AASHTO or BS standards. Available in inch or metric models
- Tamping Rods are 100% stainless steel in 12, 18 or 24in (305, 457 or 610mm) lengths and 3/8 or 5/8in (9.5 or 15.9mm) diameters to meet requirements for a variety of ASTM and AASHTO test method when consolidating fresh concrete.
- Slump Test Bases are available in models constructed of high-density polyethylene or cast aluminum and offer a stable working platform for use with either plastic or steel slump cones.

Phone: +91-8860605265 Email: info@astrascientific.com

- Slump Test Accessories feature a selection of scoops, trowels, brushes, measuring tapes and a funnel tools needed for easy and efficient slump testing.
- Tamping (Puddling) Rod with Tip
- Aluminum Scoop, 38oz, Round Mouth, #2
- Portable Standard Slump Cone Test Set
- Aluminum Scoop, 24oz, Round Mouth, #1
- Slump Cone
- Plastic Slump Cone
- Economy Slump Cone Test Set
- Slump Cone, Base and Rod Set
- Slump Cone Test Base Plate