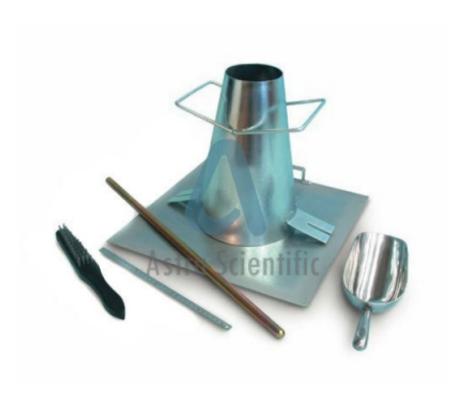

## **Technical Specification:**

Ref. Standards IS:7320, BS:1881, ASTM C 143, AASHTOT119

Slump Cone Test Apparatus for testing consistency and workability of fresh concrete meet ASTM C143, AASHTO T 119 and BS 1881 standards. The slump cone having dimension as (ID-100mm at top ID- 200mm at bottom & length 300mm) is filled with freshly mixed concrete and is tamped with a tamping bar in four layers. The top of the concrete is levelled off with the top of the slump cone, the cone is lifted vertically up and the slump of the sample is immediately measured. Slump Test Apparatus is with testing rod & base plate.