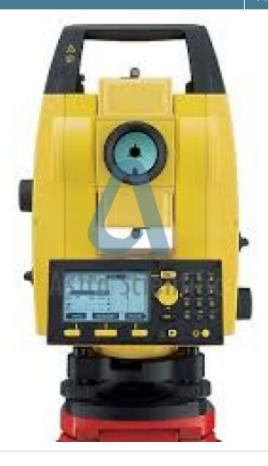

## **Description:**

Leica Total Station

## **Technical Specification:**

Leica Total Station: Meet the world's first self-learning total station. Automatically adjusting to any environmental conditions, the Leica Viva TS16 locks onto your, and only your, target. Regardless of how challenging the task or the amount of distractions in the field, this total station exceeds your expectations. Cover a wide range of applications when this total station sees precisely what you see. Known for the most comprehensive imaging capability available, you can capture exact conditions