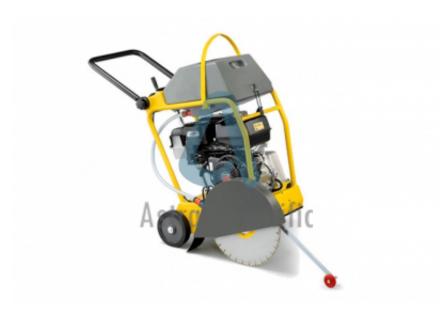

## **Description:**

Asphalt and Concrete Floor Saw

## Specification:

Driven by electrical motor or by engine as per customers requirement. Diamond blade from 350 to 500 mm maximum can be supplied as per requirement. The trolley in which the engine is fitted is supplied with cooling arrangements with the help of a water tank. Arrangements to control the depth is also provided. A safety guard is also provided on the diamond blade. Two wheels are provided for easy movability of the machine.