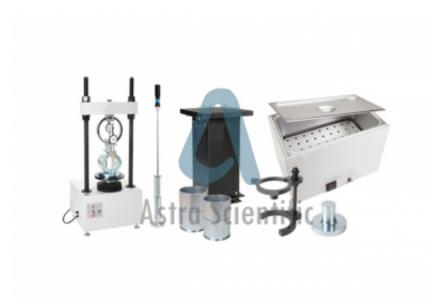

## **Description:**

Marshall Stability Test Apparatus

## **Technical Specification:**

Specification: Marshall Apparatus Consists Of:

- Robust construction
- 50KN capacity
- Rate of travel 50.8mm/min
- Safety cut-off switch

It consists of body housing, a geared screw jack and motor drive mechanism suitable for operation on 230 V, 50Hz, Single Phase, A.C. supply.

MARSHALL LOAD FRAME 1 No.

Phone: +91-8860605265 Email: info@astrascientific.com

Breaking Head Stability Mould, with a dial gauge (having 25mm travel and 0.01mm least count), for flow measurement 1 No.

Compaction Mould, Steel cylindrical 3 Nos.

Base Plate 3 Nos.

Extension Collar 3 Nos.

Compaction Pedestal, Manual Operation, Comprising a steel plate capped on a wooden post. A Mould Clamp is fitted to the top of the plate . 1 No.

Compaction Hammer, satisfies BS 598. The hammer has a 4535 g sliding weight with a free fall of 457 mm 2 Nos.

Load Transfer Bar 1 No.

Paper Discs, Non absorbent, 11 cm diameter pack of 100 No. 1 Pkt.