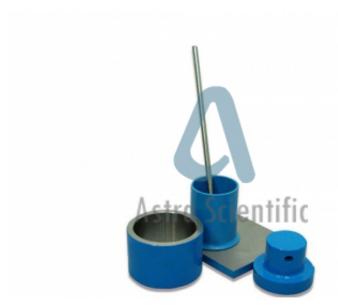

## **Technical Specification:**

**Specification:** The Aggregate Crushing Value (ACV) test set provides a relative measure of the resistance of an aggregate to crushing under a gradually applied compressive load. Each set consists of steel cylinder, plunger, base plate, cylindrical measure and tamping rod. All parts of the apparatus are powder coated or galvanized steel, heat treated and ground before manufacturing to make it durable and reliable.

Consists of M.S. Cylindrical Container 150mm +/-0.5mm dia x 130mm to 140mm high with base plate 200 to 230mm/sqr x 6mm thick. A Plunger of 148mm +/-0.5mm dia x 100 to 115mm high. Supplied complete with Tamping Rod, 16mm dia x 600mm long, both ends rounded, 1 no. Metal Measure 115+/- 0.5mm dia x 180 +/- 0.5mm high.