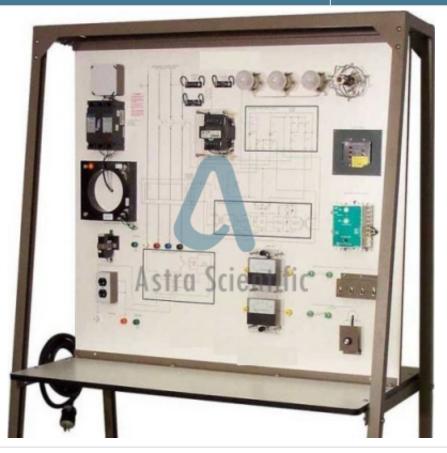

## **Technical Specification:**

LonWorks Control Network System Echelon networking technology enables end-users to remotely connect, monitor, control, sense, and diagnose intelligent devices. LonWorks networks simplify system management, conserve energy, improve operations and reduce costs. LonWorks solutions provide a unique opportunity for manufacturers of everyday devices to offer new, revenue-generating services, gain useful data about their products and customers, improve brand value, and increase customer retention. For example, manufacturers of dishwashers, washing machines, and other appliances can collect usage data from LonWorks devices that can be used to increase sales as well as improve future product features. They can use the network connection to add new functionality to their products over time with fee upgrades, pay-per-use, or as a free incentive to build customer loyalty. With remote diagnostic capabilities providers can anticipate appliance failures and trigger service calls, reducing down time for consumers.-Implement the real Lonworks control network system on a single table

fitting for one semester

- Provide more than 7 real everyday devices, such as fire alarm, temperature sensor and fan for control of network exercises

- Detailed step-by-step experiment manual