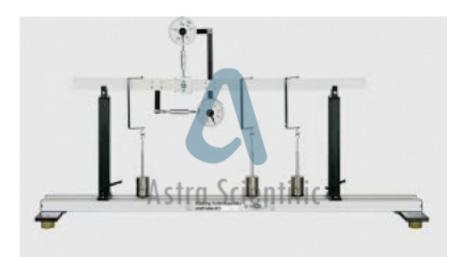

#### **Description :**

**Shearing Force** 

#### **Technical Specification :**

Shearing Force - To work with universal test frame. Two-part beam, simply supported. One part has ball bearings travel on flat vertical surface of the other part. Overhung adjustable spring balance measures the shear force and underhung adjustable spring balance to resist bending moment. Movable load hangers fit around the beam. Set of weights.