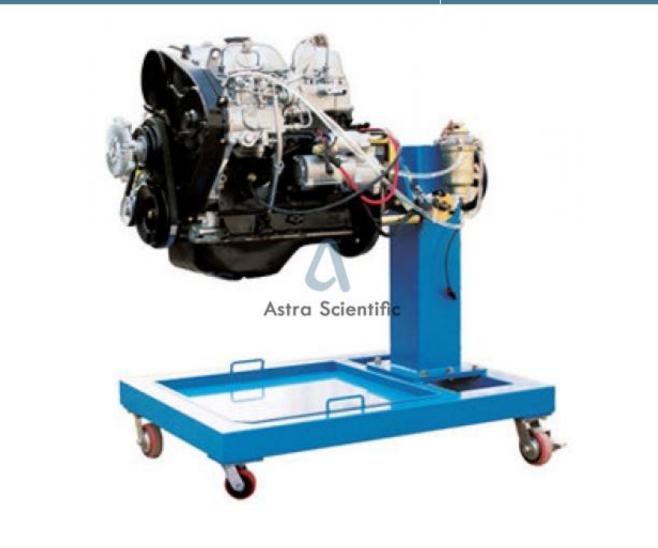

#### **Product Name :** I-DSI Gasoline Engine Stand

#### **Description :**

I-DSI Gasoline Engine Stand, We are manufacturer, supplier, exporter and solution provider in quality I-DSI Gasoline Engine Stand

## **Technical Specification :**

I-DSI Gasoline Engine Stand - uses reconditioned engine using Mitsubishi, Mazda, Honda, Toyota or any other models that are available at the time. Some motor engines comes with a Simulator Engine Test Board, which is used for testing, measuring or simulating any signals of sensors and to activate the actuators of the engine, which is connected from the terminals of Engine Control Unit (ECU).