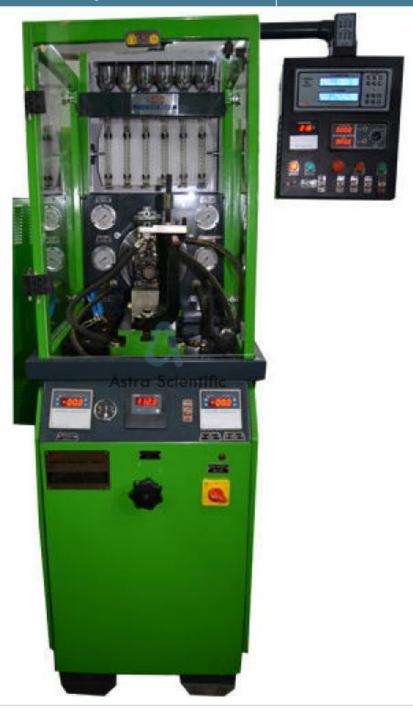

## **Product Name:**

Electronic Common Rail Injection Diesel Engine Stand

**Product Code :** AU - TR17

## **Description:**

Electronic Common Rail Injection Diesel Engine Stand, We are manufacturer, supplier, exporter and solution provider in quality Electronic Common Rail Injection Diesel Engine Stand

## **Technical Specification:**

Electronic Common Rail Injection Diesel Engine Stand uses reconditioned engine using Mitsubishi, Mazda, Honda, Toyota or any other models that are available at the time. Some motor engines comes with a Simulator Engine Test Board, which is used for testing, measuring or simulating