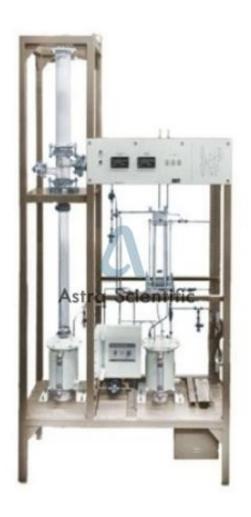

## **Technical Specification:**

Liquid-Liquid Extraction Column with control unit

A glass liquid/liquid extraction column, length 1.2m, diameter 50mm.

Water feed pump with flow control valve, range 0-800ml/min with 30 litre supply and collection tanks.

A metering pump, range 0-250ml/min, is used to feed solvent from the14 litre stainless steel tank.

A stainless steel distillation column comprising four sieve plates in a glass section, a water cooled condenser, a 1kW 5 litre electrically heated boiler and a stainless steel condensate collection tank, is used for solvent recovery.

All items are mounted in a floor standing welded steel framework.

Phone: +91-8860605265 Email: info@astrascientific.com

The unit is controlled from a panel with diagrammatic display of the process with controls at appropriate points on the diagram.