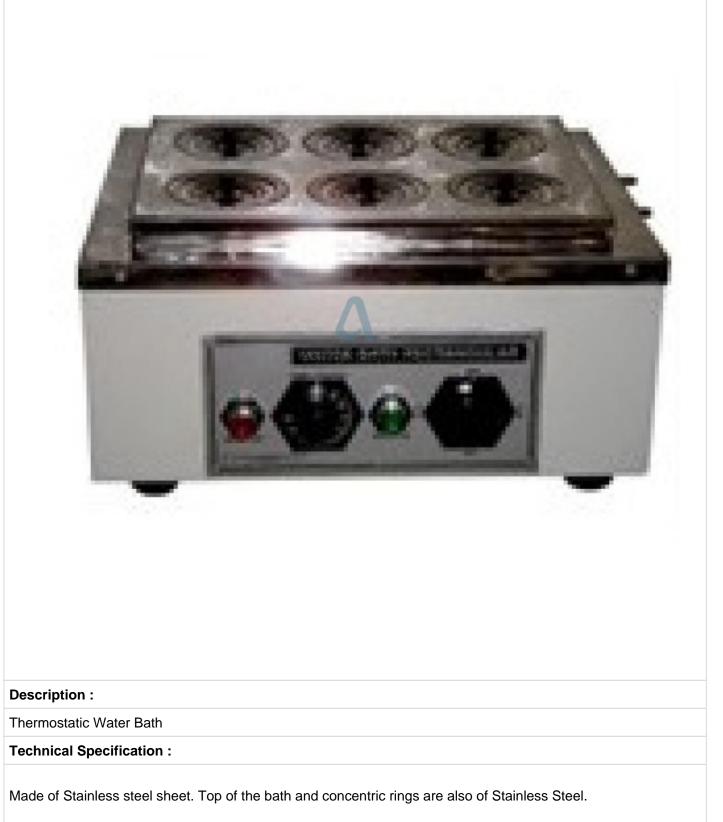

## **Product Name :** Thermostatic Water Bath

Product Code : ASTRALAB-SUPPLYA141003

Heating elements have an automatic cut off device when the bath gets dry. Standard double wall construction, inner being of stainless steel

outer of M.S. duly staving paint finish and gap filled for temp. insulation with glass wool.

Top cover with 75 mm (3?) holes with concentric rings.

Temp. range 50 C above ambient to 950 C type element with accuracy of + 10 C.

Supplied complete with plug cord.

Panel provided with pilot lamps, thermostat control knob etc.

Features:

This is provided with ISI mark 1500 watts heating device.

Removable concentric rings to accommodate containers of various sizes.

Controlled by capillary type thermostat from ambient to  $110^{\circ}$  C, within +1° C., two indicator lights & one on/off Rotary Switch.

The double walled chamber is filled with high-grade insulation to prevent heat loss.