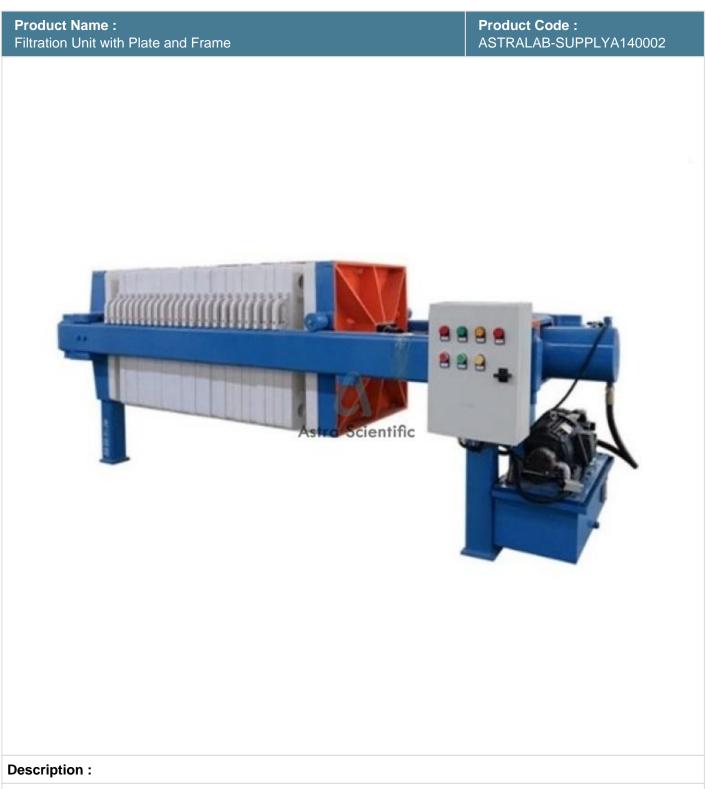

Its main structure is: frame filter plates filter cloth hydraulic station PLC electric control system. The filter plates and filter plates frame forms the chamber the sludge (slurry) is pumped into the chamber and with the pressure filter cake will be formed in the chamber and filtrate will flow out through the outlet of the filter plates.

The automatic filter press is batch operation which means that the operation stopped to discharge the filter cake before the next batch can be start done filtering cycle usually takes from 20 minutes to 3 hours depending on the different characteristics of filtering material. There are 3 types filter press is recessed filter press plate and frame filter press and vertical filter press. our filter plates have the advantages of stable permeance easy operation accurate size can endure high pressure and high temperature.