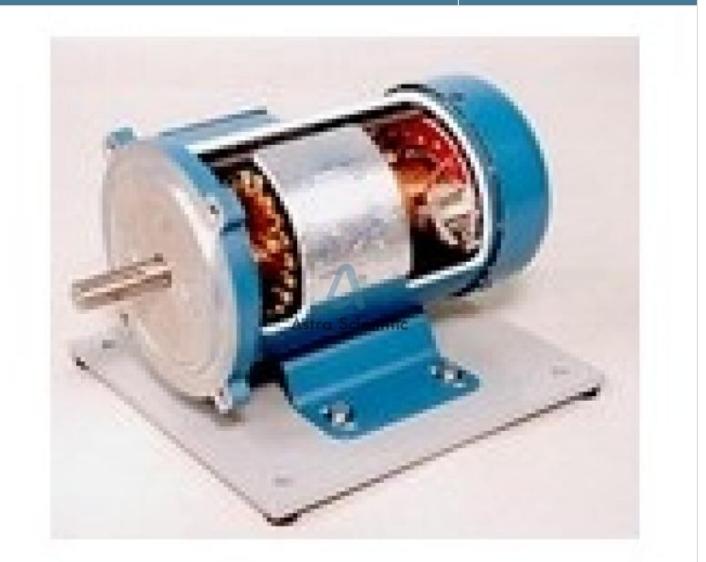

## **Product Name :** Cutaway Model of Motors

## **Description :**

Cutaway Model of Motors

## **Technical Specification :**

Sectioning of an actual industrial electrical component (popular motor brands and models are chosen for industrial relevance, including selections from Leeson, Dayton, GE, Baldor, Marathon, WEG, Siemens, Leeson, and others).

Careful sectioning of full length of the device.

13-gauge, formed-steel, powder-coated mounting baseplate.

Provision for mounting on related DAC Worldwide bench, workstation, and storage products.