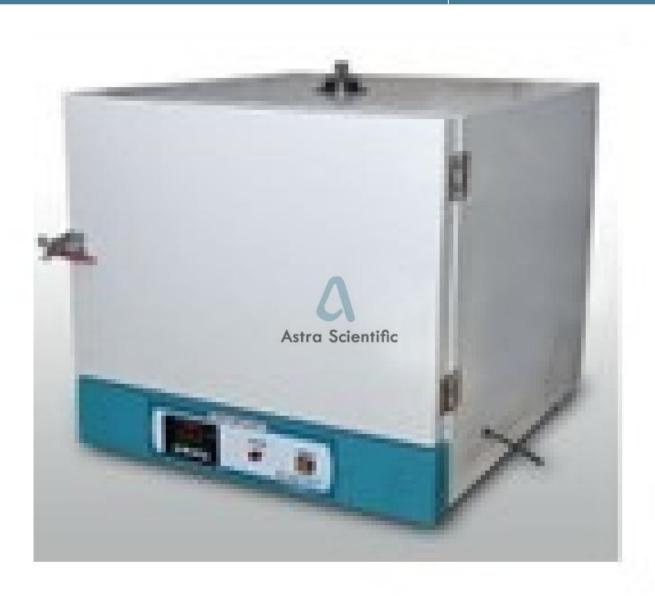

## **Technical Specification:**

Oven is fitted with heating elements on all three sides, ensuring uniform temperature distribution throughout the working chamber

Sealed and enclosed heaters to working chamber for minimum heat loss

Air heaters placed in the air path created at the back for uniform heating and uniform heat distribution Temp. Range.

Special heavy-duty Stainless-steel lock and door hinges with spring and roller mechanism

Phone: +91-8860605265

Email: info@astrascientific.com

Stainless steel crimped wire mesh Shelves to withstand heavy load and to offer minimum resistance to air circulation for better heat distribution

Provision to add more shelves, as per requirement of test - Adjustable Shelves to place test samples or Glass wares of varying dimensions

Adjustable air ventilation mounted at top

Operation on 220/230 Volt, 50 Hz, Single phase, AC Supply

With built-in forced air circulation arrangement for uniform heat distribution inside the working chamber