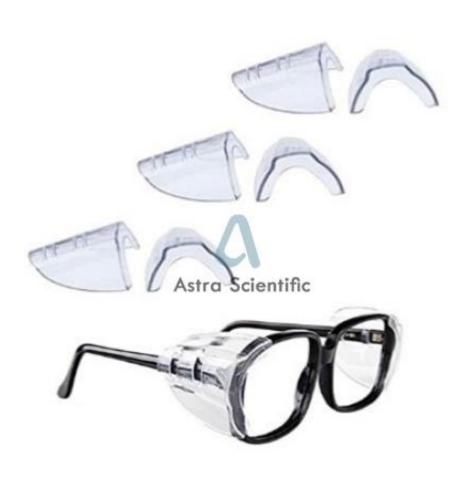

## **Technical Specification:**

Glasses Side Shields: Ergonomic design, perfect for most spectacle frames. Not only can it block wind and sand from entering, but it also has the characteristics of wear resistance, small size and light weight.

The package contains 12 pairs of safety glasses cover, which is enough to meet the needs of different occasions

Soft Material: The side shields for glasses are made of anti-UV grade TPU elastomer material, soft texture, environmentally friendly, non-toxic. durable and practical, designed to absorb the energy of impact, provide comfortable protection for glasses safety glasses side shields

Protective Essential: The comfort cushion of eye glasses side shield provides excellent facial fitting. Mount the eyeglasses side shields on both sides of the glasses to prevent splashes from entering the eyes, protect your eyes to injuries from wind blown particulates

Fully adjustable side frames and clear side shields, fitted with replaceable lens.

Phone: +91-8860605265

Email: info@astrascientific.com