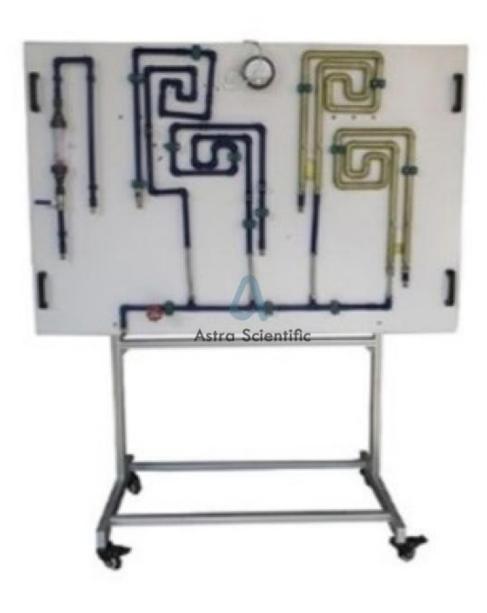

## **Technical Specification:**

Training panel for investigating the pressure losses in pipe fittings such as elbows and bends

4 different measuring sections, measured length of each section 2300mm, 10 elbows/bends

Pressure measurement with annular chambers with electronic differential pressure gauge

Phone: +91-8860605265

Email: info@astrascientific.com

Flow rate measurement with Rota meter

Hose connections made using quick action coupling

Water feed via pressure reducer

Cold water connection

Differential pressure gauge with bleed

measuring range: 0...2000mbar

supply: 9V, battery-operated

Rota meter: measuring range 150...1600ltr/h

Outlet pressure at pressure reducer: 0.5...2bar

Pipe sections: measured length: 2300mm

Pipe section 1: steel, 1/2", 90° elbow

Pipe section 2: steel, 1/2", 90° bend

Pipe section 3: copper 18x1mm, 90° elbow

Pipe section 4: copper 18x1mm, 90° bend