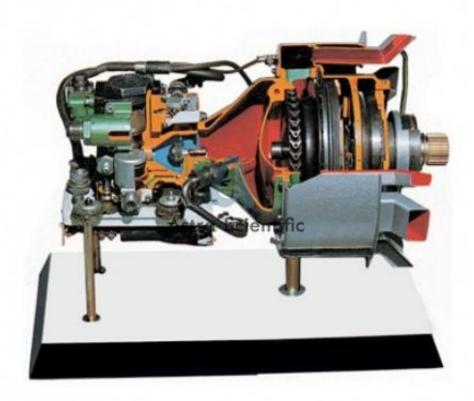

## **Description:**

Turbo Starter Small Turbine Engine

## **Technical Specification:**

This cutaway model is carefully sectioned for training purposes, professionally painted with different colors to better differentiate the various parts, cross-sections, lubricating circuits, fuel system, cooling system etc. Many parts have been chromium, plated and galvanized for a longer life.

Other Specifications:

Layout: On Base.

Operated: Manually, through a crank handle Equipment.

Phone: +91-8860605265

Email: info@astrascientific.com