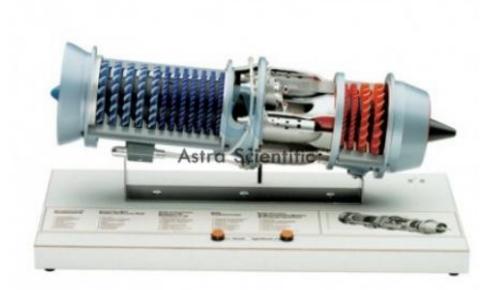

## **Technical Specification:**

Mounted on base. This section cut model is constructed of light and strong metal showing air intake, axial flow, double stage compressor, fuel supply, combustion chamber, turbine rotor, jet thrust, exhaust and more. Model is 17" long by 6" high

Hand painted model.

17" long and approximately 6" tall.

Phone: +91-8860605265

Email: info@astrascientific.com