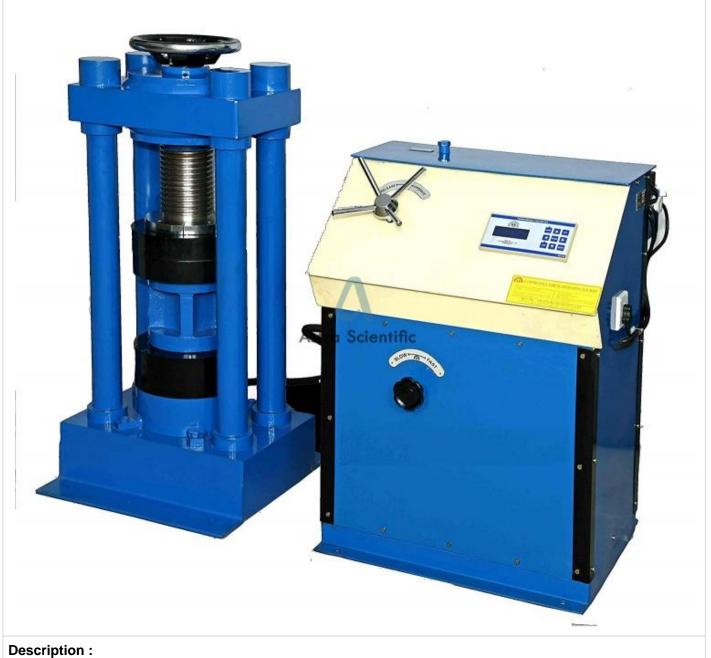

## **Technical Specification :**

The loads are measured on Bourdon tube type load gauges which are calibrated against certified proving rings. In the Electrically Operated Pumping Units, load gauges are fitted with micro switches to switch-off the motor when the load approaches the maximum capacity of the gauge, avoiding any over loading. The load gauges are fitted with a maximum load pointer.

Compression Testing Equipment Electrically cum Manually (Hand) Operated. Relays are incorporated so that the motor does not restart on its own after a power breakdown. The electrically operated pumping units are also fitted with hand operated pump. The electrically operated pumping units are provided with a control knob to

adjust the pace rate which can be effectively controlled by an experienced operator during the course of testing, by observing the progress of the load gauge reading.