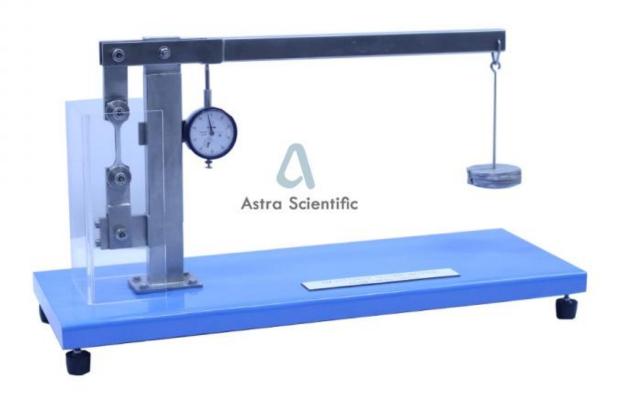

## **Description:**

Creep Testing Machine

## **Technical Specification:**

Flat specimens made of lead and PE. Tensile stress range 5...25N/mm<sup>2</sup>. Table unit for the investigation of the creep behaviour of different materials. Specimen cross-section 2x5mm, measured length 25mm. Specimen cross-section 2x5mm, measured length 25mm. Position measurement gauge 0...10mm, resolution 0.01mm.

Experiments above or below room temperature possible with conditioning box

Phone: +91-8860605265

Email: info@astrascientific.com

Tensile stress range: 5...25N/mm².

Position Measurement.

Measured length: 25mm.

Resolution 0.01mm.

Range: 0...10mm.

Material: lead, PE.

Cross-section: 2x5mm.