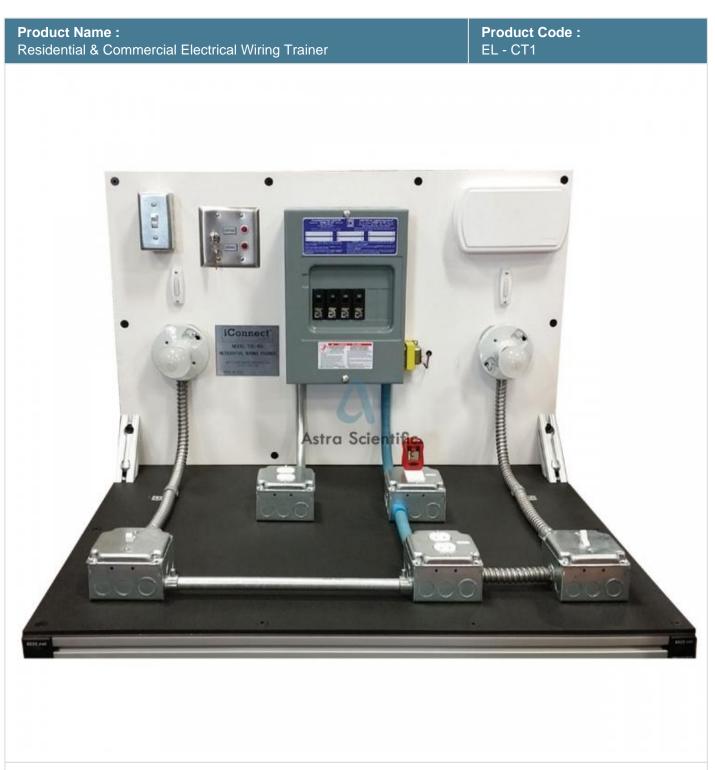

## **Description :**

Residential and Commercial Electrical Wiring Trainer is double-sided and designed to teach and experiment in the field of residential and commercial electricity, as well in various building services in compliance with standards.

The electrical wiring trainer includes two different sections (A and B) that can be easily joined together. Section A is double-sided and contains the same components on each side. Section B must be anchored on a wall and its front side is divided into two similar sections with eight (8) 1/4\" x 93/4\" x 11\" Moduponents® offered in option. The symbols and specifications are silk-screened in black on the reverse side. Blue enamel coating. Terminals are 4-mm color-coded 5-way binding posts to make it easier for

interconnections with flying leads ended with 4-mm piggy back plugs. Sections A and B can also be customized according to your needs.