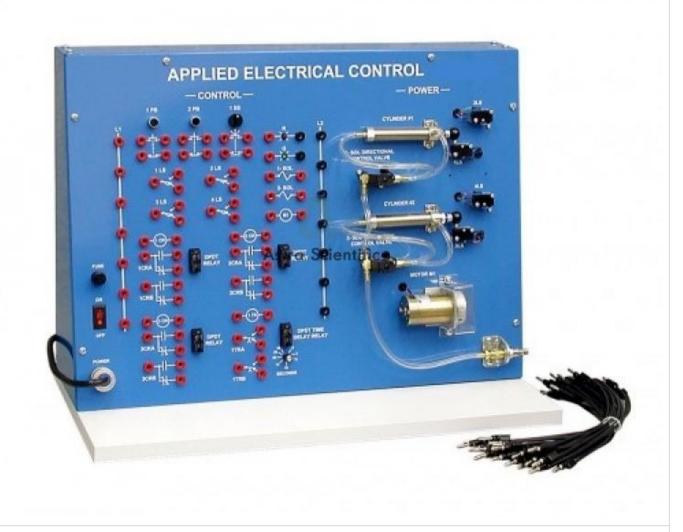

### **Description :**

Applied Electrical Trainer

#### **Technical Specification :**

This training unit also has the flexibility to allow instructors to create their own circuits and/or tests for measurement and evaluation.

The Applied Electrical Trainer (AET) is a self-contained training device for the study of electricity and electrical circuits.

The Applied Electrical Trainer contains the following components and capabilities:

Connector Wires in Three Colors.

Auxiliary Jacks for an Additional Component.

Toggle and Momentary Switches.

Two Ground Connection Points.

Eleven Loads Including Both Resistors and Lamps.

ON/OFF Switch with Indicator Light.

Power Supply with Dual Voltages (12V and 5V).

Course ware Includes Student Manual and Instructor Guide.

Banana Jacks for Making Wire Connections.

Circuit Breaker for Device Protection.

A Compact Durable Enclosure.