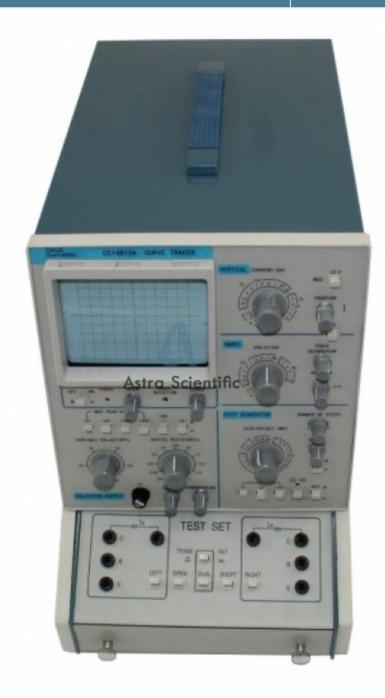

## **Description:**

Digitized Semiconductor Curve Tracer

## **Technical Specification:**

All results are displayed on built-in TFT LCD screen without additional oscilloscope or PC. All captured curve data can be displayed on LCD screen and saved in PC. Two sets of the testing socket are available for users to switch between two devices for rapidly test and comparison. Two sets of the testing socket are available for users to switch between two devices for rapidly test and comparison. It also provides the touchscreen for intuitive manipulation-simply touchscreen buttons to set up desired measuring conditions, including device type,

Built-in TFT LCD screen, no PC required.

Provide two sets of test socket for quick measurement and curve comparison.

Generate 8 sets of digital curves on LCD screen in 1 second.

Alternatively connect to external scope for real-time measurement.