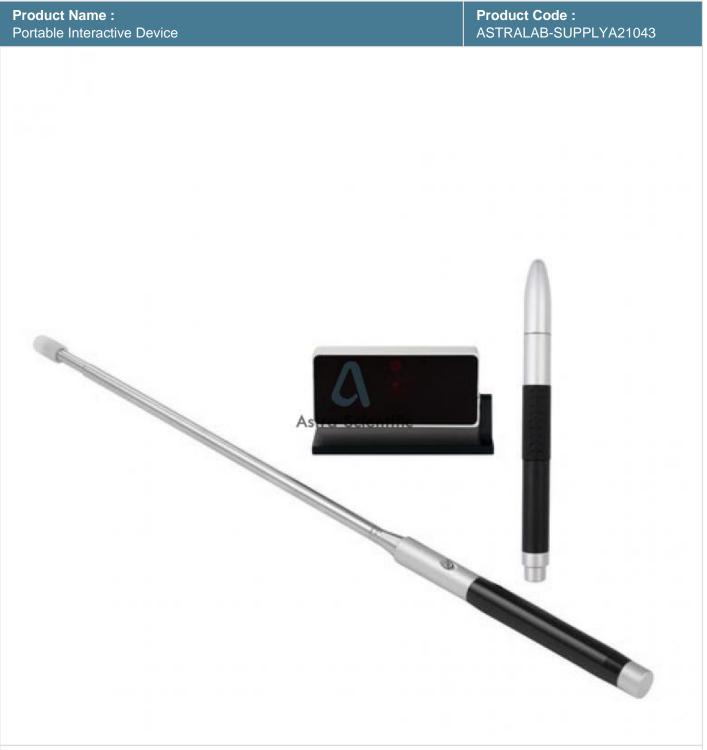

## **Description:**

Portable Interactive Device

## **Technical Specification:**

Portable devices attach themselves with magnetic sealant to standard dry-erase whiteboards to turn them into interactive whiteboards. This device can convert any plane surface or white board into Interactive. This device can convert any plane surface or white board into Interactive. As move the pen across the whiteboard, displaying the computer image, the mouse cursor follows. You can touch the screen twice with help of your finger to perform the normal double-click as you would do with your mouse.you can touch the board to control

Phone: +91-8860605265 Email: info@astrascientific.com

the computer mouse cursor. This device can convert any plane surface or white board into Interactive. You can connect the device to your laptop or desktop computer. You can make the notes, draw on board, Print, Browse net etc.