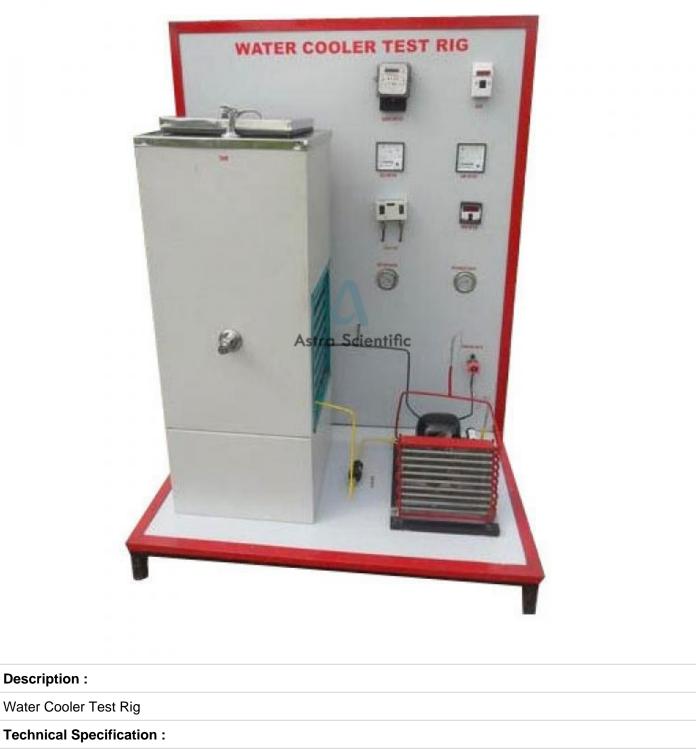

## Product Name : Water Cooler Test Rig

The trainer consists of a hermetically sealed compressor, forced convection air-cooled condenser, filter / drier, flow meter, expansion device and coil wound type evaporator. Separate pressure gauges are provided to record suction and discharge pressures and digital temperature indicators for various temperatures. All the components are mounted on rigid steel frame. The refrigerant used is which is environment friendly. This is a direct expansion type evaporator. The heat absorbed by the refrigerant is passed through water which is continuously

flowing. The Water Cooler Test Rig enables students to study and understand Vapor Compression Cycle, its components, principle and working. The tubes are made of refrigerated grade annealed copper tubes. The water cooler consists of an insulated stainless steel tank around which evaporator tubes are wound and soldered.