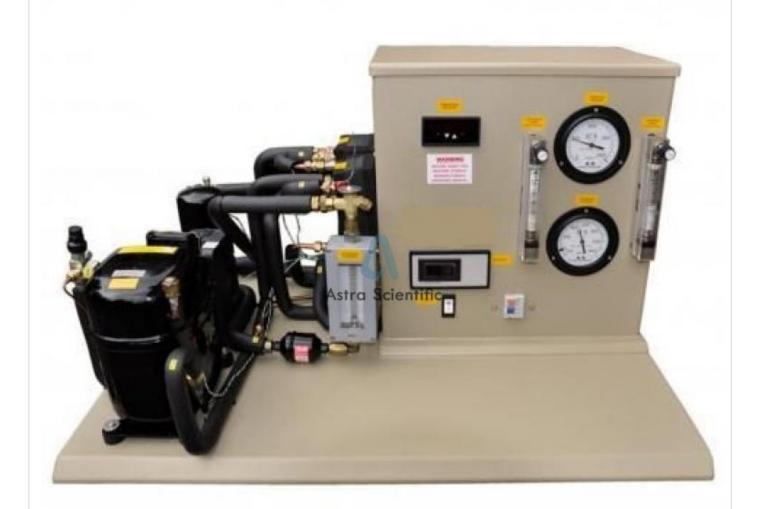

## **Technical Specification:**

The primer consists of a hermetically sealed compressor, heat rejection chamber, drier-filter, expansion device, and heat absorption chamber. A drier filter is in the way to throttling device. Separate pressure gauges are provided to measure heat absorption device & heat rejection device Pressures at various locations. Liquid emerging out from the heat rejection chamber passes through the expansion device; it is throttled to low pressure & temperature & sent to heat absorption device where it boils. Rotameter in the liquid line is

Phone: +91-8860605265 Email: info@astrascientific.com

incorporated to measure the refrigerant flow.All the components of heat pump Test Rig are displayed on powder coated fabricated stand. Digital temperature indicator displays temperatures at various locations as per the selection viz. temperature before & after compressor and before & after expansion. Energy meter is provided to measure energy consumed by compressor.